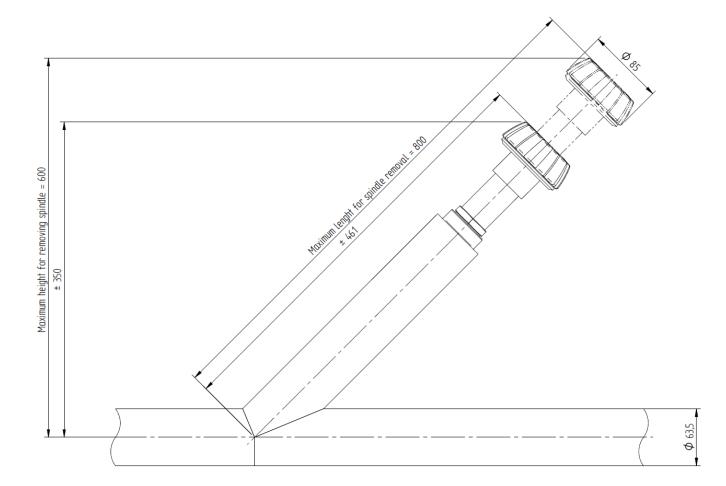

FE soft sealing

Self-adjusting spindle packing with V-seals, intermediate relief and wiper

Spring return normally open or normally closed

TIG welded according highest standards (ISO3834-2)

# DEMACO



# **PRODUCT SHEET DEMACO CRYOGENIC VALVE - MANUALLY ON/OFF**

| PIPE SIZE | Design Pressure<br>FTO-FTC<br>[barg] | Kv<br>[m3/h] | Heat loss indication<br>[W] |
|-----------|--------------------------------------|--------------|-----------------------------|
| DN15      | 16                                   | 4.5          | 1.7                         |
| DN25      | 16                                   | 20           | 2.7                         |
| 1-inch    | 16                                   | 20           | 2.7                         |

\*FTO: Flow To Open / FTC: Flow To Close



#### MATERIALS

| Body:                      | Stainless steel                                                   |  |
|----------------------------|-------------------------------------------------------------------|--|
| Spindle:                   | Stainless steel                                                   |  |
| Actuator:                  | PPS and Stainless steel                                           |  |
| Spindle elements:          | FKM and EPDM                                                      |  |
| Spindle sealing:           | PTFE V-rings with spring com-<br>pensation (with silicone grease) |  |
| Seat sealing swivel plate: | PTFE                                                              |  |
| Spindle guide:             | РЕЕК